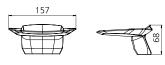

### SH RX 5 T

Maße in mm - Dimensions in mm

hospitals, clinics, retirement/care homes, dental practices, fitness and sports centres, restaurants, commercial kitchen, industry, conference centres, laboratories, food processing areas, rehabilitation facilities, rescue stations, administration facilities

## Technical data

500 ml

Filling volume (ml): Touchless/Manual: for touchless dispensers

for dispensers with table holder: Yes

Mounting: for dispenser tied mounting

0.063 kg 157x68x130 Net weight: Dimensions (W x H x D) in mm: